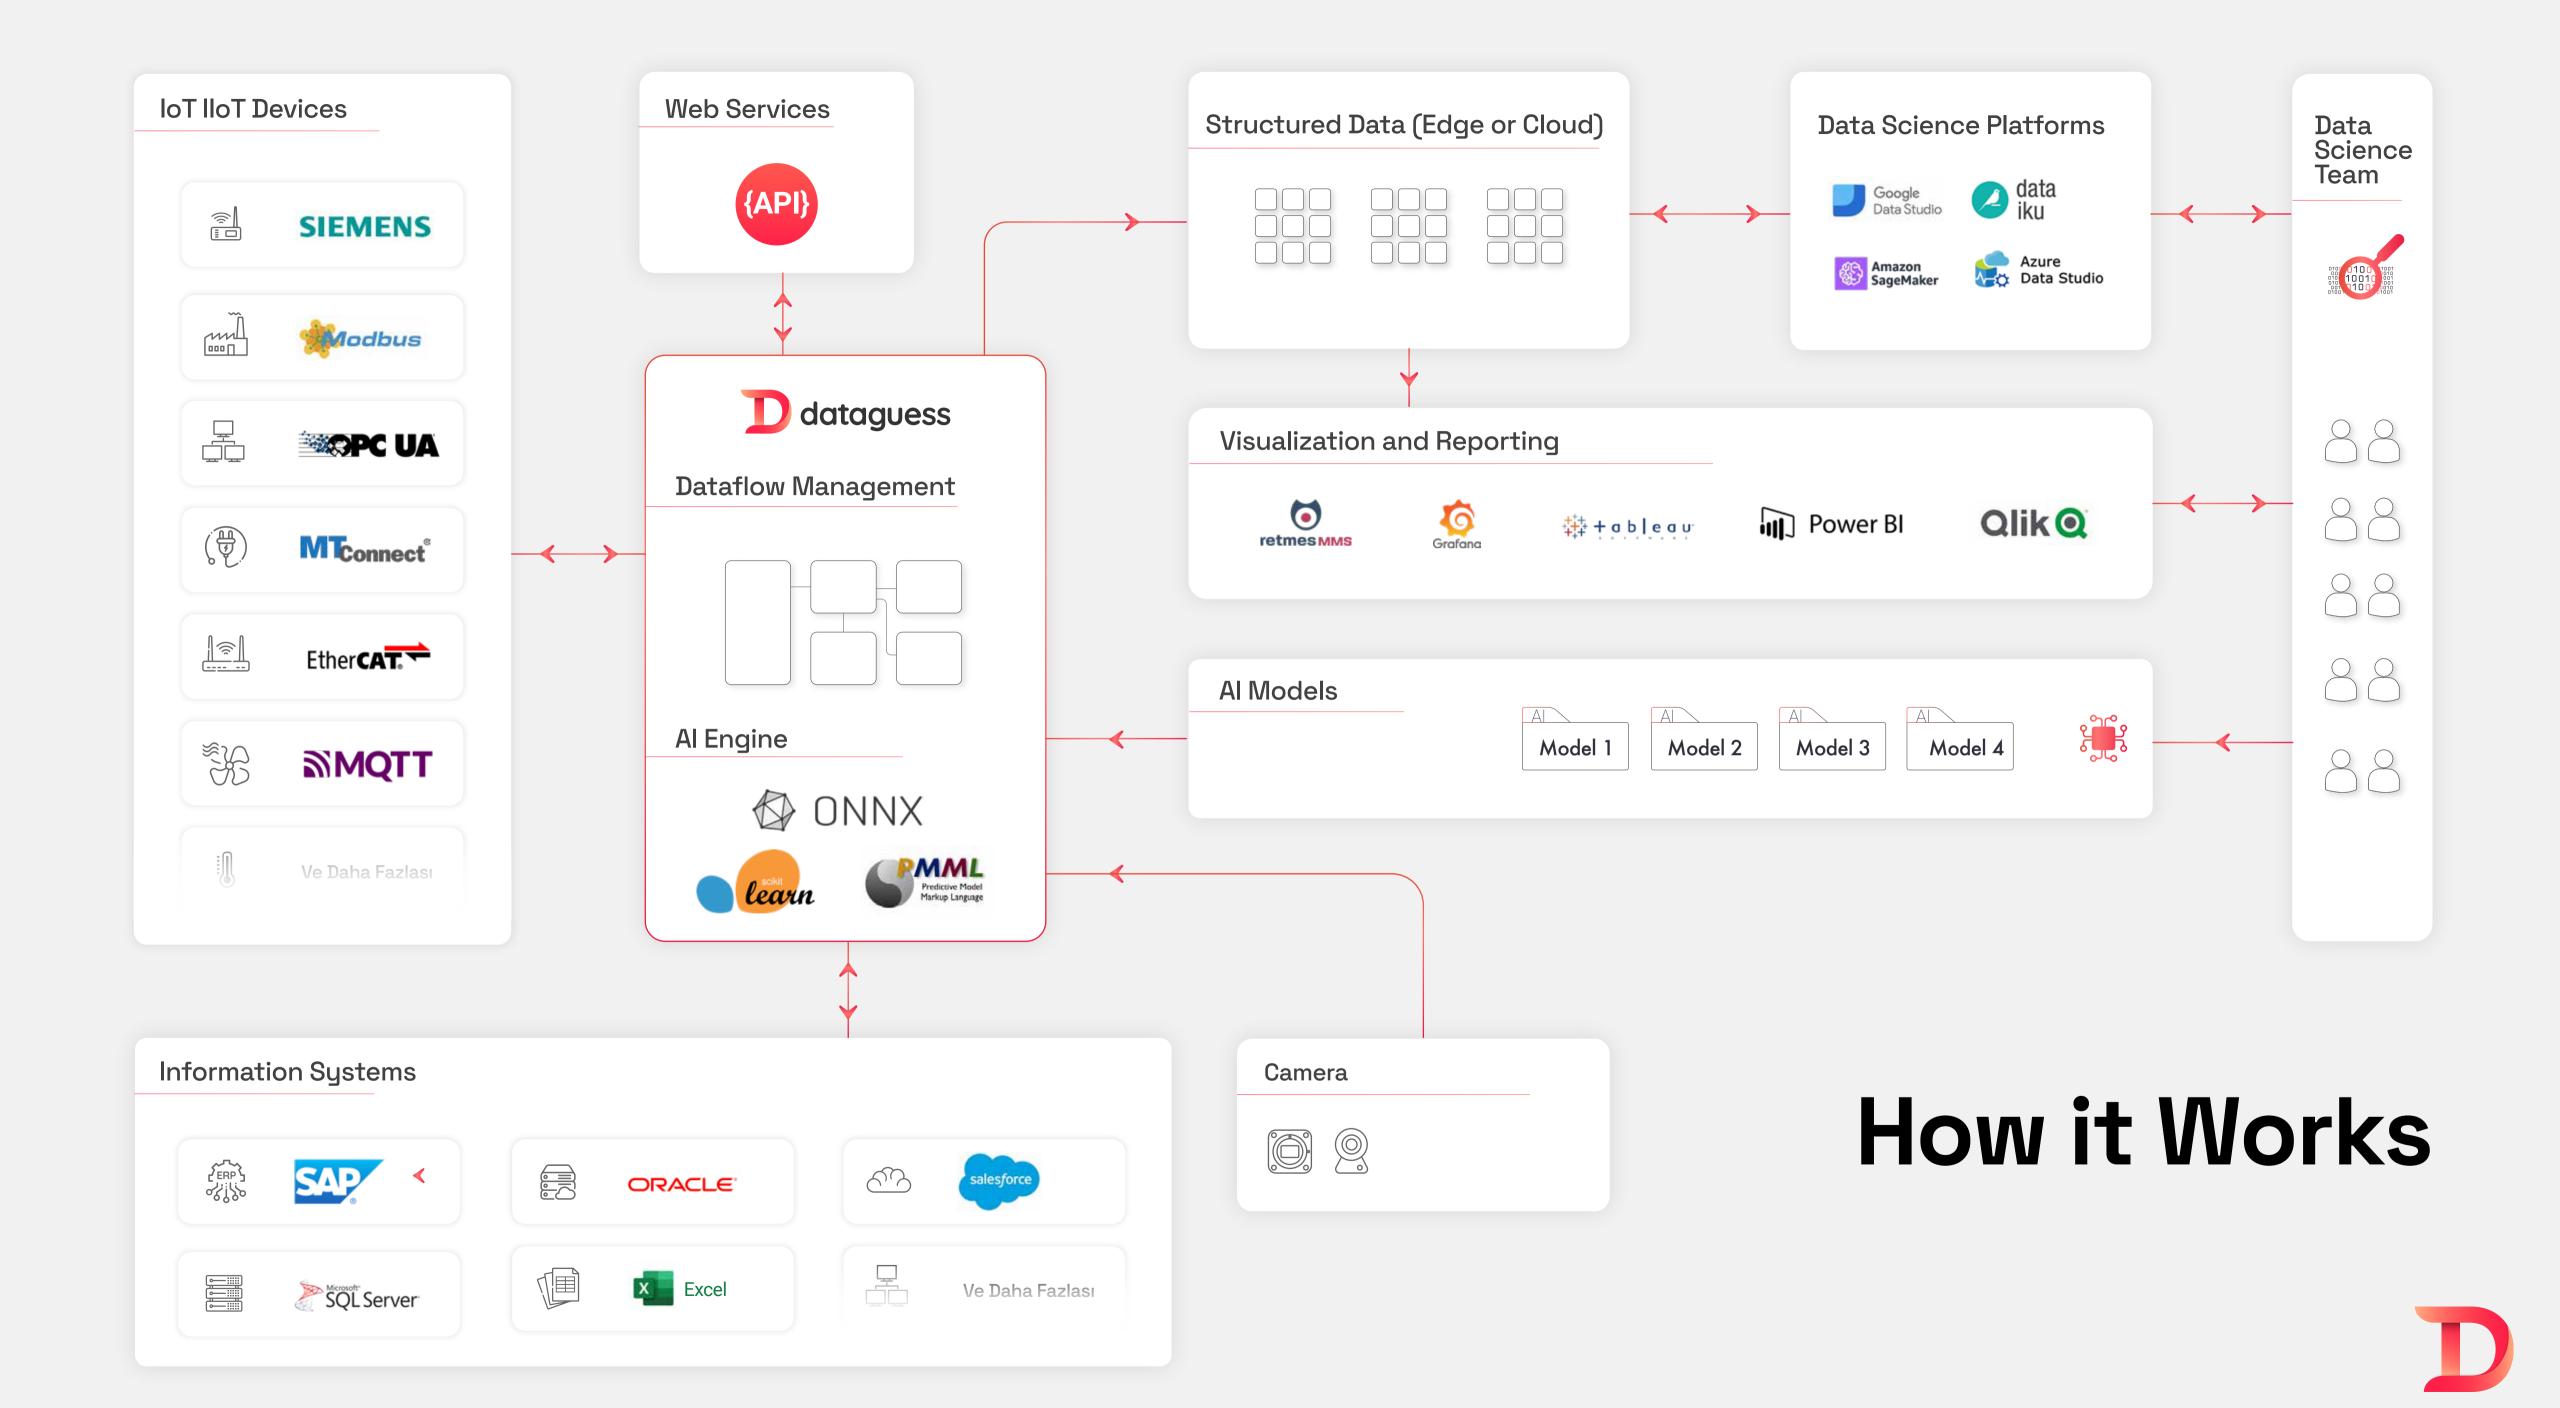

## Dataguess X

Dataflow Management & Edge Al Platform

Design your projects with drag-and-drop components without writing code. Create data streams as you wish and collect data from the most complex systems. Run your developed AI models on AI engines with one click. Train your CV models with the AI training module without the need for a software developer. Use Dataguess X on Edge or in the cloud.

## Dataguess X

Dataflow Management & Edge Al Platform

Script Language Support

Run on Edge or Cloud

Platform Independent

Multi Processing, Fast & Reliable