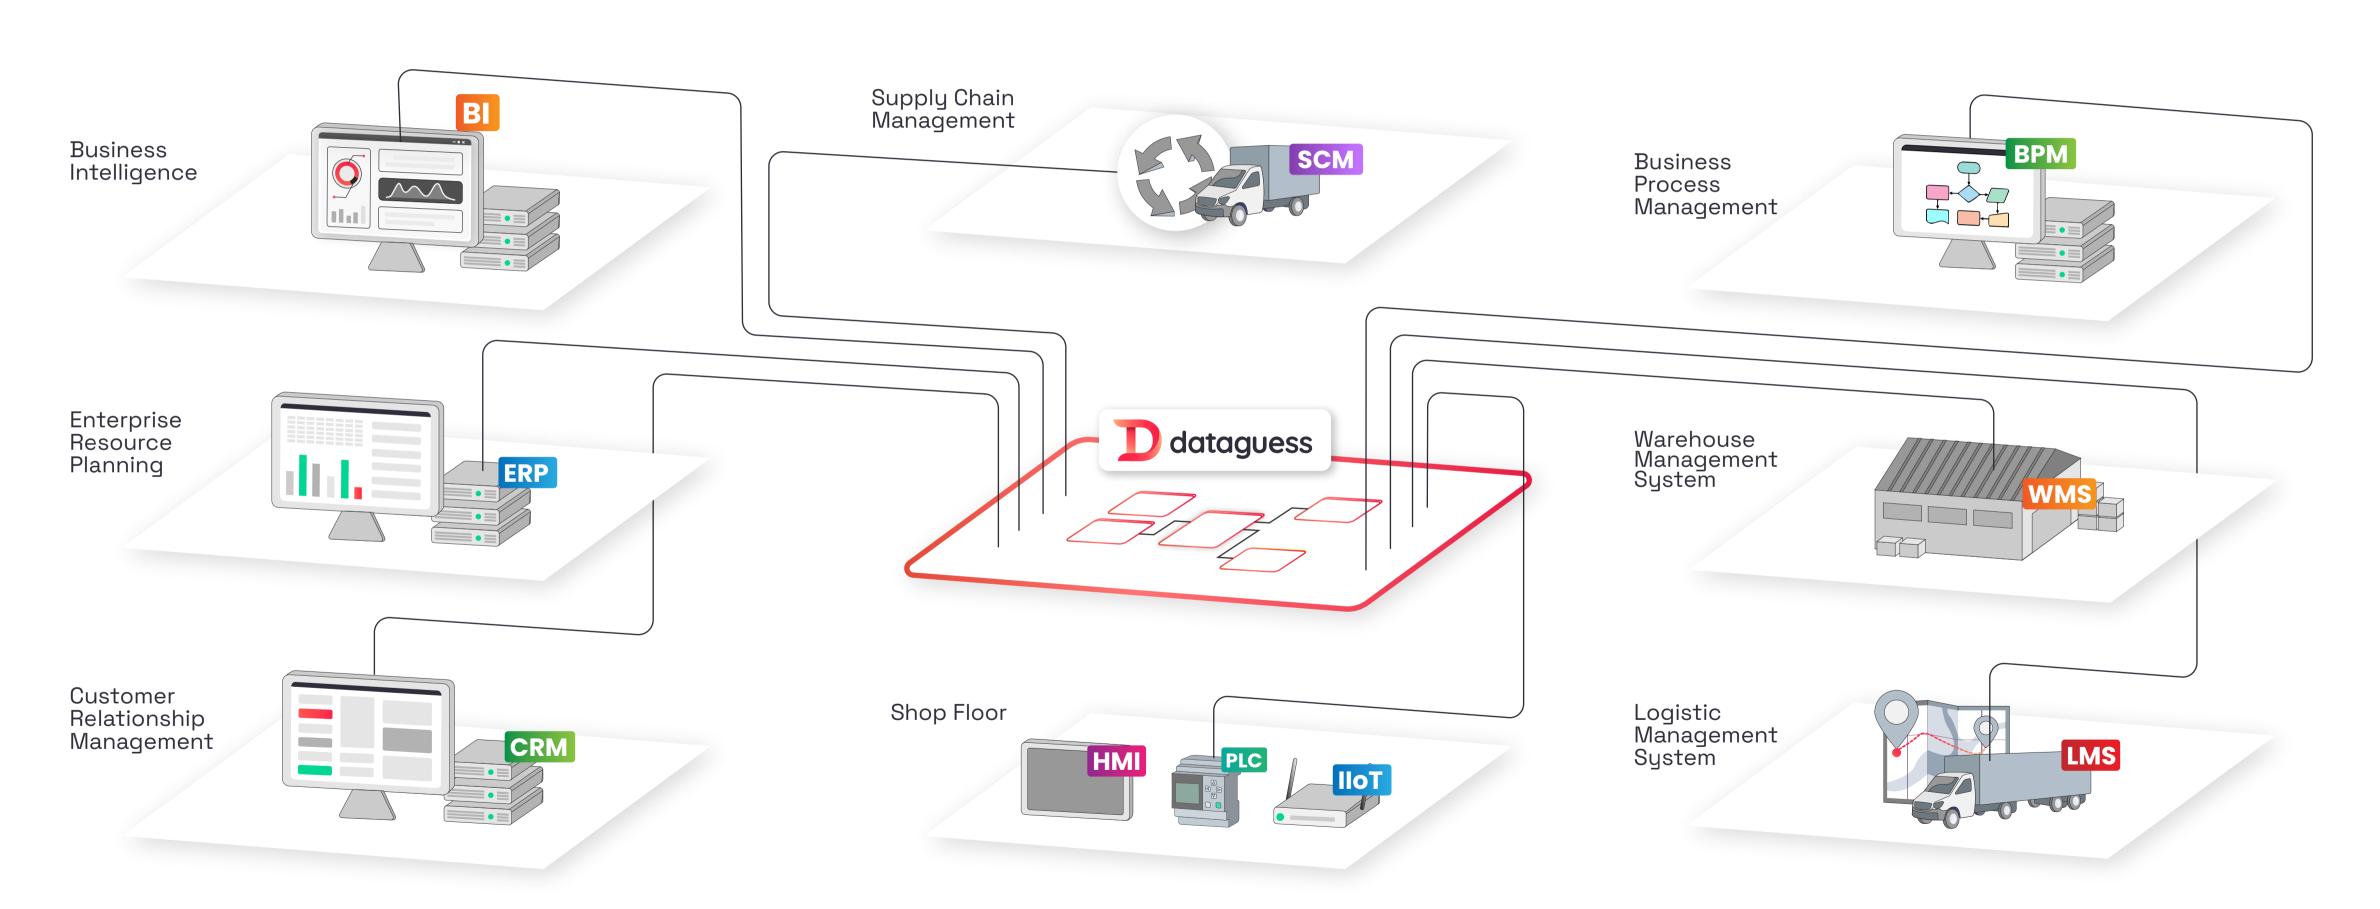

ent

Defect Detection & Quality Control

Dataguess Tracer Under Development

Product & Trolley Tracking with Marker



## Dataguess X

Dataflow Management & Edge Al Platform

Design your projects with drag-and-drop components without writing code. Create data streams as you wish and collect data from the most complex systems. Run your developed AI models on AI engines with one click. Train your CV models with the AI training module without the need for a software developer. Use Dataguess X on Edge or in the cloud.



**Use everything in OpenCV**Open Source Computer Vision Library





## Dataguess X

Dataflow Management & Edge Al Platform



Script Language Support



Run on Edge or Cloud



Platform Independent



Multi Processing, Fast & Reliable



#### Bridge All Data in One Platform







#### Thank You