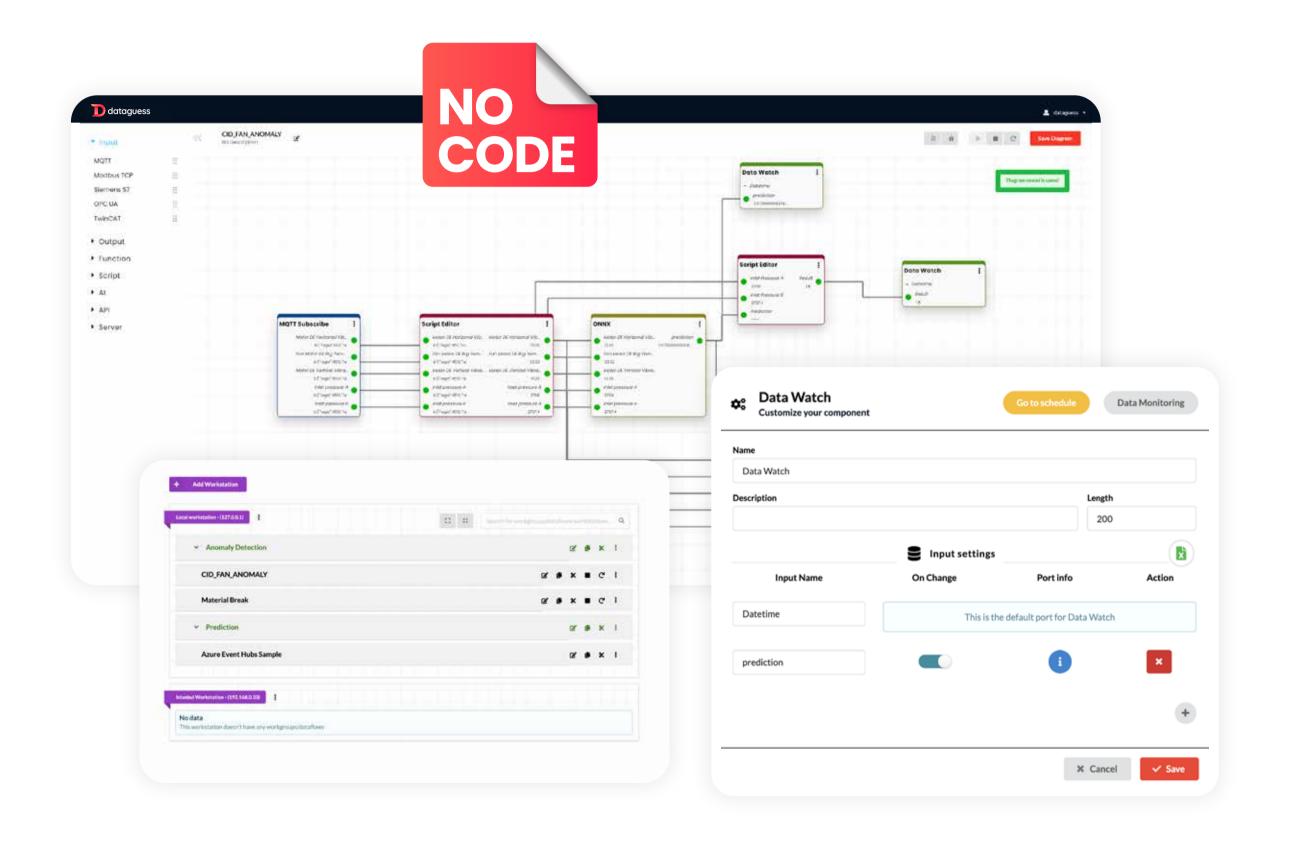

## Dataguess X

Dataflow Management & Edge Al Platform

Design your projects with drag-and-drop components without writing code. Create data streams as you wish and collect data from the most complex systems. Run your developed AI models on AI engines with one click. Train your CV models with the AI training module without the need for a software developer. Use Dataguess X on Edge or in the cloud.

## Dataguess X

Dataflow Management & Edge Al Platform

Script Language Support

Run on Edge or Cloud

Platform Independent

Multi Processing, Fast & Reliable