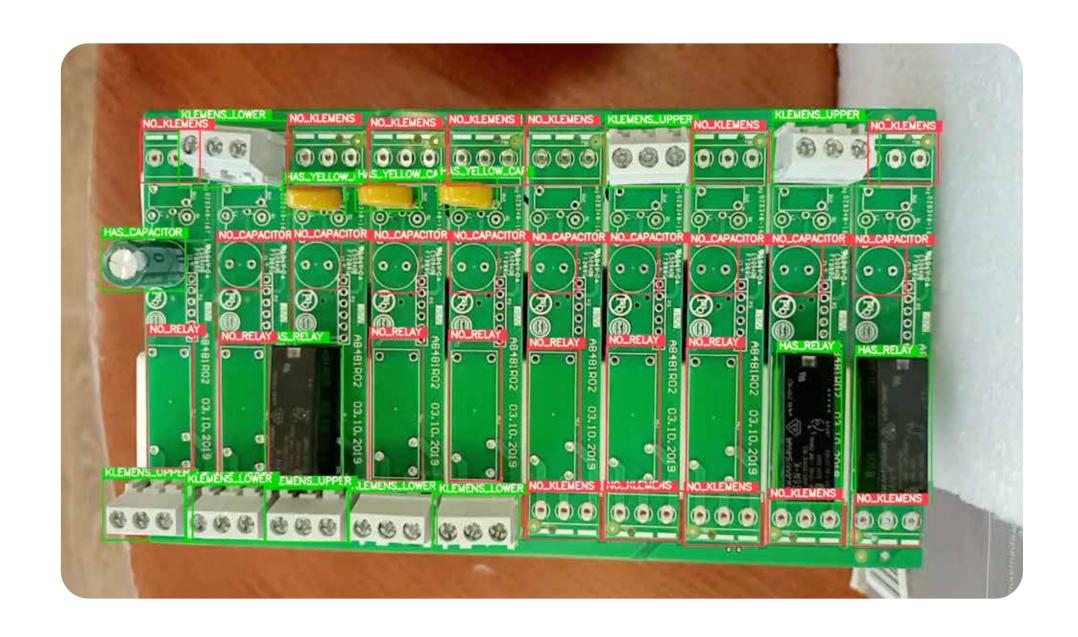

#### **Defect Detection**

**Defect Detection** 

Flaw Detection

Quality control

Damage assessment

Surface Quality Control

Expertise, Damage Assessment and Reporting