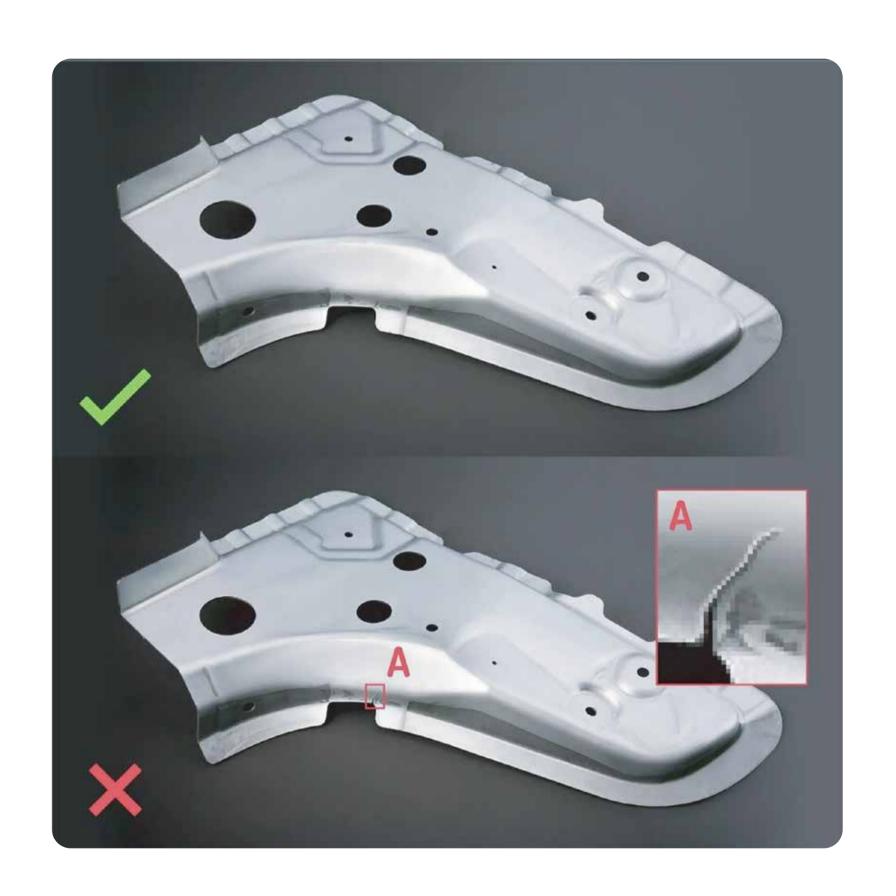

#### **Defect Detection**

**Defect Detection** 

Flaw Detection

Quality control

Damage assessment

Surface Quality Control

Expertise, Damage Assessment and Reporting